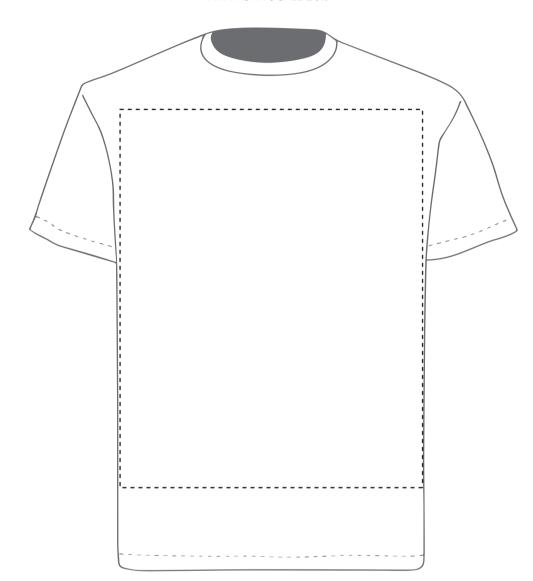

## PRODUCT INFO: DUE TO THE NATURE OF THE PRODUCT THE PRINT POSITION MAY VARY BY 2 - 3 MM

## **PANTONE REFERENCE(S)**

윩 Full colour printing

The dashed line is to demonstrate print area and will not appear on your printed item

**ARTWORK SCALE 20%** 

## PLEASE NOTE:

Product Image for visualisation - colours may vary

- All colours including print and product are for visual purposes only and should not be regarded as the actual colour of the product and print.
- Some products may vary from batch to batch and may differ from previous orders.
- The colour and texture of a product can also have an effect on the final print colour.
- By approving this order we accept that you understand these terms.